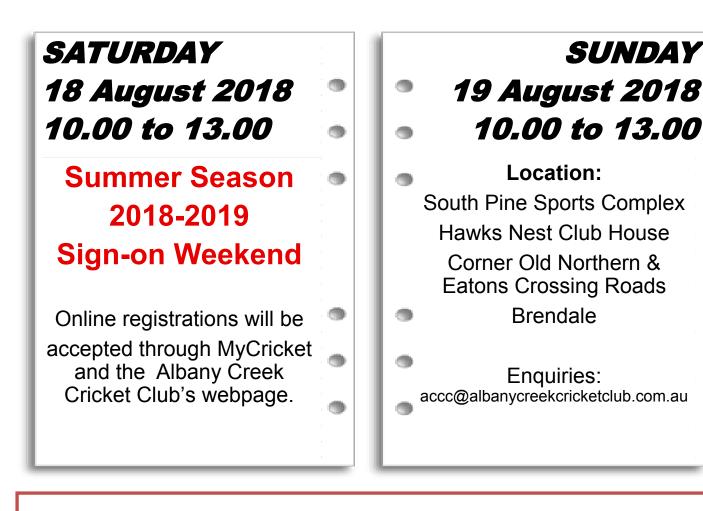

#### **SEASON DATES FOR JUNIOR SUMMER COMPETITIONS 2018-2019**

#### Super Six (U8 & U9) – Friday Nights

| 1 <sup>st</sup> Half (Pre-Christmas)  | 12 <sup>th</sup> October 2018 to 7 <sup>th</sup> December 2018 |
|---------------------------------------|----------------------------------------------------------------|
| 2 <sup>nd</sup> Half (Post-Christmas) | 1 <sup>st</sup> February 2019 to 22 <sup>nd</sup> March 2019   |

#### U10 to Opens and Girls – Saturdays

1stHalf (Pre-Christmas)13thOctober 2018 to 8thDecember 20182ndHalf (Post-Christmas)2ndFebruary 2019 to 23rdMarch 2019