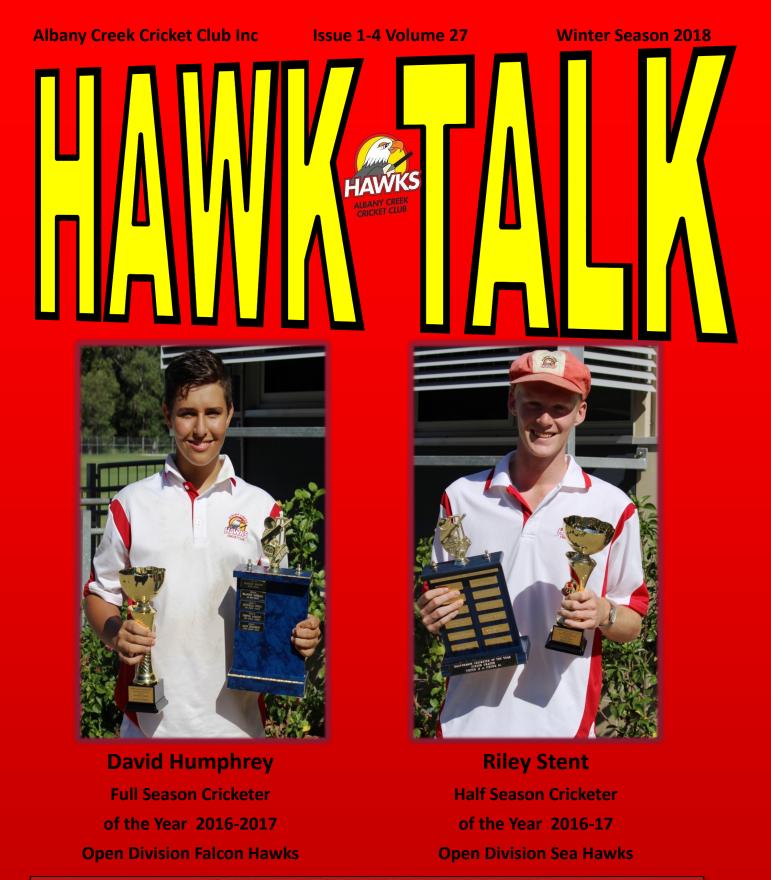

## THE PRESIDENT'S BAT

Welcome to our final Hawk Talk for this winter season. Many of our teams are involved in the finals series this year with the semis commencing this weekend. We have our A3, B2 and U14 Falcon Hawks going straight through to the Grand Final and our C1 and U13 Eagle Hawks playing this Saturday in their respective semi-finals. The B2 and C4 Sunday sides also play in their semis on Sunday. With seven out of our twelve sides playing finals this has been our most successful winter campaign. Our other junior sides were playing against boys much older and certainly played well and will be stronger for next season.