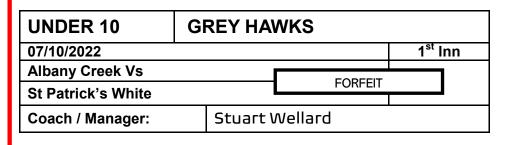

|
|                       | Harry Cooper      |                        | 8                   |
|                       | Dylan Wiggill     |                        | 8                   |
| Bowling:              | Harrison Chandler |                        | 1/9                 |
|                       | Kai Devereaux     |                        | 1/9                 |
|                       | Shayne Ekert      |                        | 1/9                 |
| FIELDING:             | Caught &          | Bowled to Patrick Lead | ·                   |

**GAME REPORT:** A great first game for the season. The team had some great communication when fielding and nice talking amongst the batters. Player of the round : Harrison Chandler

Coach / Manager:

Michael Curle / Danielle Lead





For all your promotional merchandise Appare/Uniforms + Bags + Corporate Gifts + Headwear Keyrings + Mugs & Glassware + Novelties + Pens Stubby Coolers + Water Bottles + Umbrellas + and much more...

(07) 3882 2600 0411 703 472 www.zenithpromotions.com.au

Page 20

| UNDER 1    | 0                 | PURPLE HAWKS |                     |
|------------|-------------------|--------------|---------------------|
| 08/10/2021 |                   |              | 1 <sup>st</sup> Inn |
| Albany Cre | ek Vs             |              | 8/57                |
| Wilston No | th's Silver 4/104 |              | 4/104               |
| Batting:   | Harjaap Sidhu     |              | 8                   |
|            | Thomas Holder     |              | 7                   |
|            | Regan Rossit